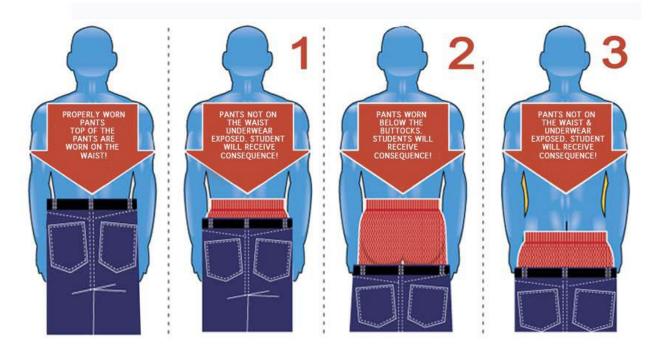

No clothing making or suggesting sexual statements.

No wallet chains or large-linked chains may be worn as jewelry or used as key chains.

No collars or bracelets with protruding metal spikes.

Pants must be worn at the waist. No SAGGING of Pants & No UNDERGARMENTS Should Show.

Please note that wearing an oversized t-shirt does not alter the requirement of wearing pants at the waist!